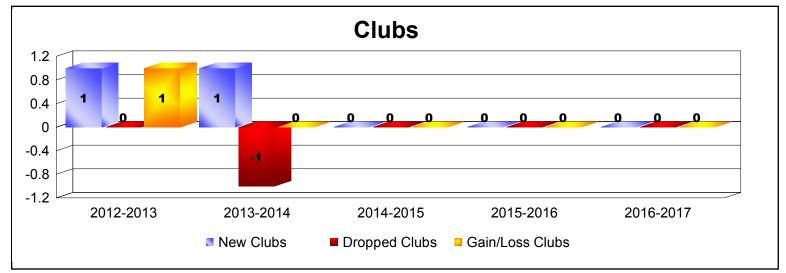

District 110CW As of June 2017 Cumulative

| Year      | New<br>Clubs | Dropped<br>Clubs | Gain/<br>Loss<br>Clubs | New<br>Members | Charter<br>Members | Reinstate<br>Members | Transfer<br>Members | Total<br>Member<br>Added | Total<br>Members<br>Dropped | Gain/<br>Loss<br>Members |
|-----------|--------------|------------------|------------------------|----------------|--------------------|----------------------|---------------------|--------------------------|-----------------------------|--------------------------|
| 2012-2013 | 1            | 0                | 1                      | 125            | 20                 | 12                   | 1                   | 158                      | -249                        | -91                      |
| 2013-2014 | 1            | -1               | 0                      | 90             | 21                 | 7                    | 3                   | 121                      | -135                        | -14                      |
| 2014-2015 | 0            | 0                | 0                      | 112            | 0                  | 10                   | 2                   | 124                      | -141                        | -17                      |
| 2015-2016 | 0            | 0                | 0                      | 96             | 0                  | 8                    | 2                   | 106                      | -122                        | -16                      |
| 2016-2017 | 0            | 0                | 0                      | 96             | 0                  | 6                    | 5                   | 107                      | -123                        | -16                      |
| Average   | 0            | 0                | 0                      | 104            | 8                  | 9                    | 3                   | 123                      | -154                        | -31                      |