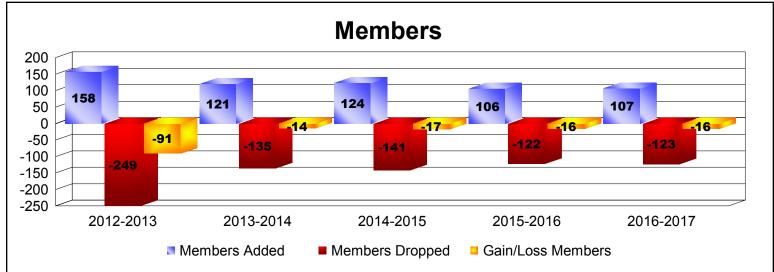

District 110CW As of June 2017 Cumulative

| Year      | New<br>Clubs | Dropped<br>Clubs | Gain/<br>Loss<br>Clubs | New<br>Members | Charter<br>Members | Reinstate<br>Members | Transfer<br>Members | Total<br>Member<br>Added | Total<br>Members<br>Dropped | Gain/<br>Loss<br>Members |
|-----------|--------------|------------------|------------------------|----------------|--------------------|----------------------|---------------------|--------------------------|-----------------------------|--------------------------|
| 2012-2013 | 1            | 0                | 1                      | 125            | 20                 | 12                   | 1                   | 158                      | -249                        | -91                      |
| 2013-2014 | 1            | -1               | 0                      | 90             | 21                 | 7                    | 3                   | 121                      | -135                        | -14                      |
| 2014-2015 | 0            | 0                | 0                      | 112            | 0                  | 10                   | 2                   | 124                      | -141                        | -17                      |
| 2015-2016 | 0            | 0                | 0                      | 96             | 0                  | 8                    | 2                   | 106                      | -122                        | -16                      |
| 2016-2017 | 0            | 0                | 0                      | 96             | 0                  | 6                    | 5                   | 107                      | -123                        | -16                      |
| Average   | 0            | 0                | 0                      | 104            | 8                  | 9                    | 3                   | 123                      | -154                        | -31                      |